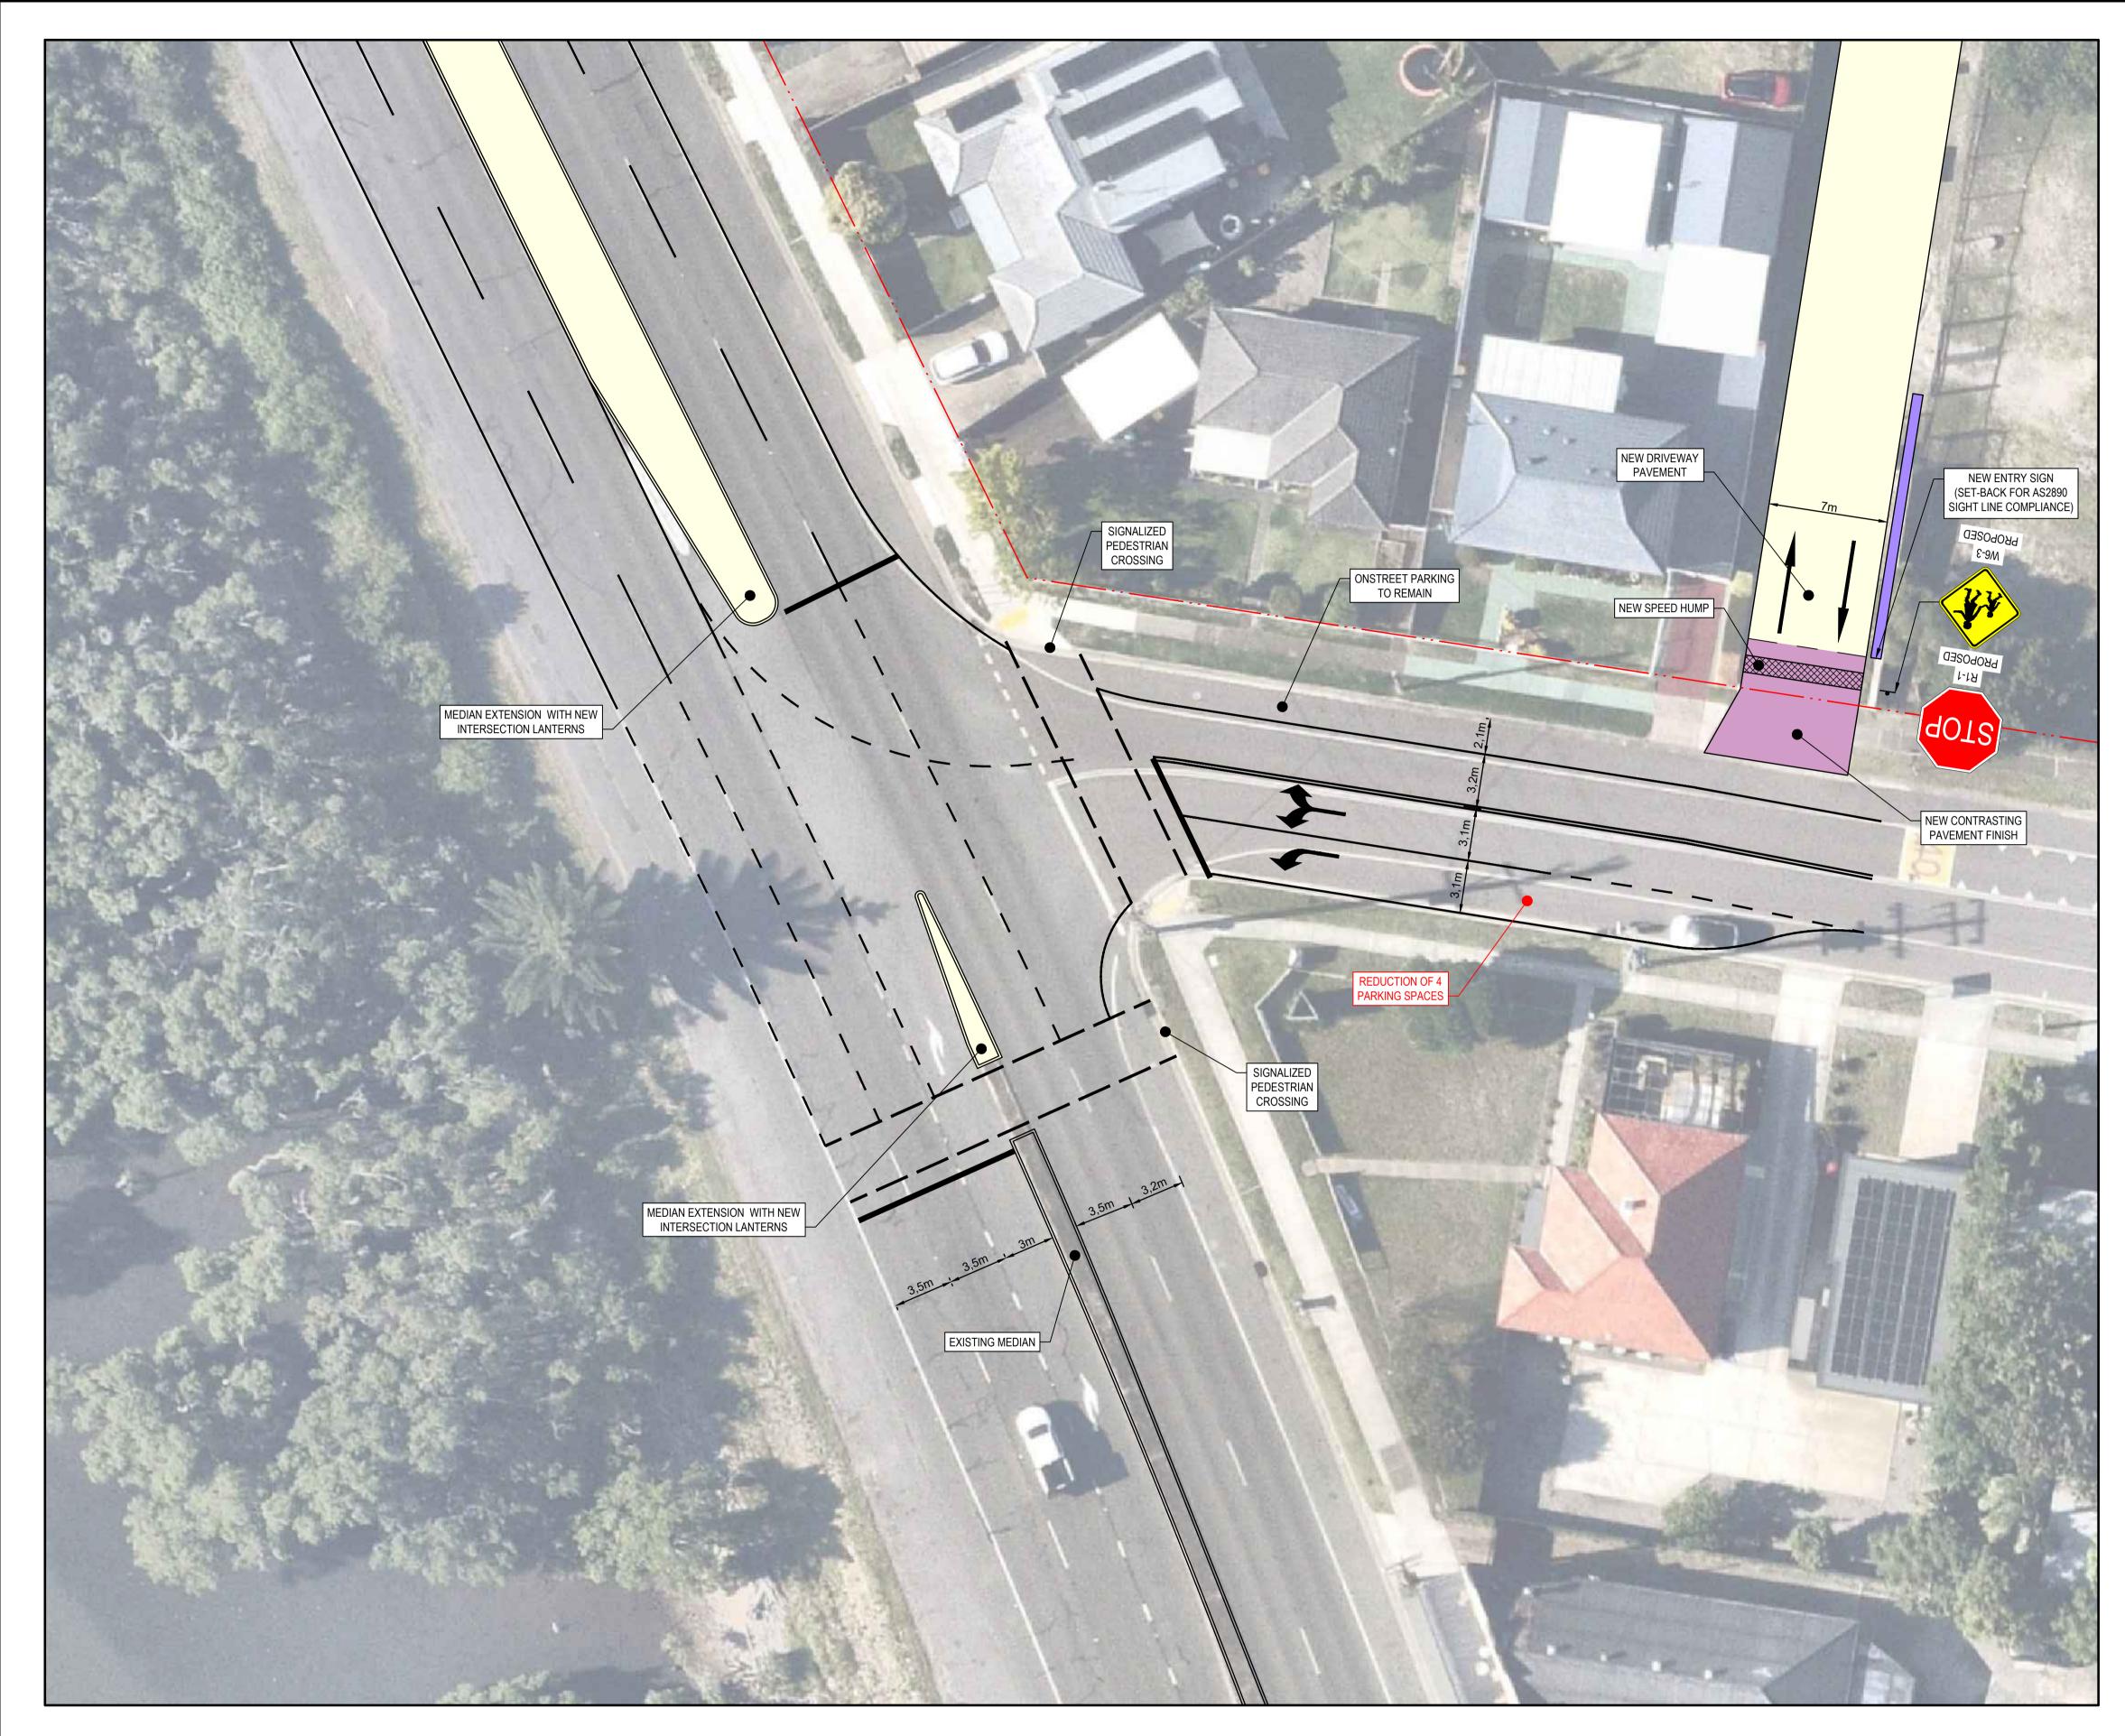

| • | THIS DRAWING HAS BEEN PREPARED USING COLOUR, AND WILL BE<br>INCOMPLETE IF COPIED TO BLACK AND WHITE.                         | SCALE | 0 0 4 | 0 0 10 | NORTH         |                                     |                                           |
|---|------------------------------------------------------------------------------------------------------------------------------|-------|-------|--------|---------------|-------------------------------------|-------------------------------------------|
| • | DRAWINGS ARE TO BE READ IN CONJUNCTION WITH ALL CONTRACT<br>DOCUMENTS.                                                       | 1:200 |       | 6 8 10 | m             |                                     | NEWCASTLE GOLF COURSE                     |
| • | THE COPYRIGHT OF THIS DRAWING REMAINS WITH GROUNDSWELL<br>ENGINEERS PTY LTD                                                  |       |       |        |               |                                     |                                           |
| • | GROUNDSWELL ACCEPTS NO RESPONSIBILITY FOR THE USABILITY,<br>COMPLETENESS OR SCALE OF DRAWINGS TRANSFERRED<br>ELECTRONICALLY. |       |       |        |               | <b>GROUNDSWELL</b>                  | DRAWING TITLE<br>PRELIMINARY INTERSECTION |
| • | ALL UTILITY SERVICES INDICATED ON THE DRAWINGS ORIGINATE FROM SUPPLIED DATA OR DIAL BEFORE YOU DIG SEARCHES, AND THEREFORE   |       |       |        | SHEET SIZE A1 | 54 HUDSON STREET, HAMILTON NSW 2303 | UPGRADE SKETCH                            |
|   | THEIR ACCURACY AND COMPLETENESS IS NOT GUARANTEED                                                                            |       |       |        | SETOUT TBD    |                                     |                                           |

PROJECT - SET - DRAWING - SHEET 250084-01-SK-01

FOR INFORMATION ONLY NOT TO BE USED FOR CONSTRUCTION

REVISION

Α

STATUS